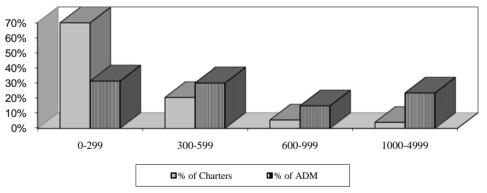

# Distribution of School Districts by ADM and Size

| Group     | ADM     | % of ADM | No. of Districts | % of Districts |
|-----------|---------|----------|------------------|----------------|
| 0-299     | 8,901   | 0.9%     | 80               | 33.3%          |
| 300-599   | 11,299  | 1.2%     | 27               | 11.3%          |
| 600-999   | 12,426  | 1.3%     | 16               | 6.7%           |
| 1000-4999 | 154,579 | 16.4%    | 65               | 27.1%          |
| 5000-9999 | 192,289 | 20.4%    | 28               | 11.7%          |
| 10000 +   | 560,911 | 59.6%    | 24               | 10.0%          |
| Total     | 940,404 | 100%     | 240              | 100%           |

The total district fall enrollment for FY2009-10 was 968,855. A breakdown of school district enrollment by racial and ethnic background is included on page 12.

| Group     | ADM     | % of ADM | No. of Charters | % of Charters |
|-----------|---------|----------|-----------------|---------------|
| 0-299     | 33,553  | 31.4%    | 262             | 69.9%         |
| 300-599   | 32,168  | 30.1%    | 77              | 20.5%         |
| 600-999   | 16,009  | 15.0%    | 21              | 5.6%          |
| 1000-4999 | 25,151  | 23.5%    | 15              | 4.0%          |
| 5000+     | -       | 0.0%     | -               | 0.0%          |
| Total     | 106,882 | 100%     | 375             | 100%          |