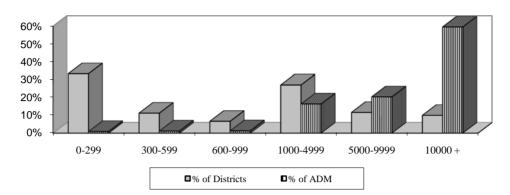

# Distribution of School Districts by ADM and Size

| Group     | ADM     | % of ADM | No. of Districts | % of Districts |
|-----------|---------|----------|------------------|----------------|
| 0-299     | 8,901   | 0.9%     | 80               | 33.3%          |
| 300-599   | 11,299  | 1.2%     | 27               | 11.3%          |
| 600-999   | 12,426  | 1.3%     | 16               | 6.7%           |
| 1000-4999 | 154,579 | 16.4%    | 65               | 27.1%          |
| 5000-9999 | 192,289 | 20.4%    | 28               | 11.7%          |
| 10000 +   | 560,911 | 59.6%    | 24               | 10.0%          |
| Total     | 940,404 | 100%     | 240              | 100%           |