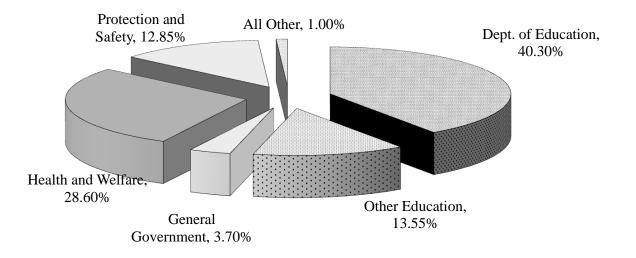

## State Funding for Education

The general fund appropriation for the State of Arizona in 2009-10 was \$7,853,172,200. The total for all education including the Board of Regents and Community colleges was \$4,229,184,200 or 53.85 percent of the total appropriation. The Department of Education was appropriated \$3,165,102,400 or 40.30 percent of the total. The graph below shows the percentage appropriated for other governmental functions. The majority of the general fund appropriation to the Department of Education is paid in basic and additional state aid to local school districts and charter schools.

## SUMMARY OF APPROPRIATED FUNDS BY AGENCY FY 2009-10 - GENERAL FUND ONLY (\*)

Total revenues available to school districts in FY 2000-01 through FY 2009-10 and the percentage by source are indicated on Page 6. The Total Revenues include School Plant, State and Federal Projects, Building Renewal, Deficiencies Correction and New Schools Facilities funds.