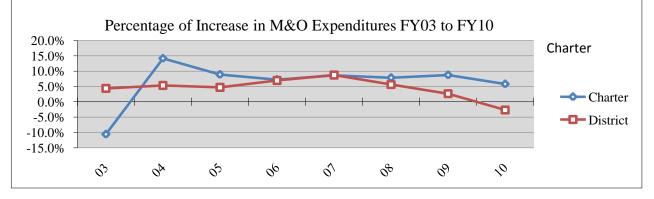

## Maintenance and Operation Fund Expenditures by Year

| The total expende | itures for Maintenance and Operation (M&O) for FY 2009-10 were         |
|-------------------|------------------------------------------------------------------------|
| \$6,341,186,028.  | This represents an increase of -1.7% over FY 2009-10 M&O expenditures. |

|                   |                  | Ĩ               | Percent  |
|-------------------|------------------|-----------------|----------|
| Fiscal Year       | M&O Expenditures | Dollar Increase | Increase |
| 2000-01 Districts | 3,664,278,673    | 212,841,598     | 5.8%     |
| 2000-01 Charters  | 244,722,431      | 81,973,373      | 33.5%    |
| 2000-01 Total     | 3,909,001,104    | 294,814,971     | 7.5%     |
| 2001-02 Districts | 3,886,836,523    | 222,557,849     | 5.7%     |
| 2001-02 Charters  | 418,257,597      | 173,535,166     | 41.5%    |
| 2001-02 Total     | 4,305,094,120    | 396,093,015     | 9.2%     |
| 2002-03 Districts | 4,064,089,759    | 177,253,236     | 4.4%     |
| 2002-03 Charters  | 378,167,574      | -40,090,023     | -10.6%   |
| 2002-03 Total     | 4,442,257,333    | 137,163,213     | 3.1%     |
| 2003-04 Districts | 4,292,523,255    | 228,433,496     | 5.3%     |
| 2003-04 Charters  | 440,523,381      | 62,355,807      | 14.2%    |
| 2003-04 Total     | 4,733,046,636    | 290,789,303     | 6.1%     |
| 2004-05 Districts | 4,504,002,723    | 211,479,468     | 4.7%     |
| 2004-05 Charters  | 483,444,837      | 42,921,456      | 8.9%     |
| 2004-05 Total     | 4,987,447,560    | 254,400,924     | 5.1%     |
| 2005-06 Districts | 4,840,333,042    | 336,330,319     | 6.9%     |
| 2005-06 Charters  | 521,127,614      | 37,682,777      | 7.2%     |
| 2005-06 Total     | 5,361,460,656    | 374,013,096     | 7.0%     |
| 2006-07 Districts | 5,303,756,195    | 463,423,153     | 8.7%     |
| 2006-07 Charters  | 570,205,005      | 49,077,391      | 8.6%     |
| 2006-07 Total     | 5,873,961,200    | 512,500,544     | 8.7%     |
| 2007-08 Districts | 5,619,778,397    | 316,022,202     | 5.6%     |
| 2007-08 Charters  | 618,758,541      | 48,553,536      | 7.8%     |
| 2007-08 Total     | 6,238,536,938    | 364,575,738     | 5.8%     |
| 2008-09 Districts | 5,772,157,121    | 152,378,724     | 2.6%     |
| 2008-09 Charters  | 677,867,164      | 59,108,623      | 8.7%     |
| 2008-09 Total     | 6,450,024,285    | 211,487,347     | 3.3%     |
| 2009-10 Districts | 5,621,612,682    | -150,544,439    | -2.7%    |
| 2009-10 Charters  | 719,573,346      | 41,706,182      | 5.8%     |
| 2009-10 Total     | 6,341,186,028    | -108,838,257    | -1.7%    |